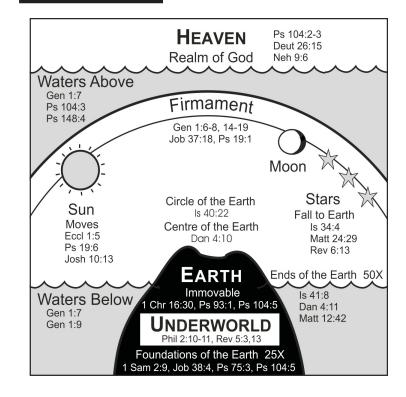

|       |                                            |

## Genesis 6-9: Chiasm

A Noah & his sons Shem, Ham & Japheth (6:9-10) В Promise to flood & to establish Covenant (12-18) C Preservation of life & food for sustenance (19-22) D Command to enter ark (7:1-3) Ε 7 days waiting for earth to flood (4-10) F **40 days** waters increase & ark floating (11-17) G 150 days waters prevail (18-24) CENTER **GOD REMEMBERS NOAH (8:1)** G' 150 days (end of) waters abate (2-5) F' **40 days** (end of) waters decrease & ark resting (4-6) E' 7 days (periods of) waiting for earth to dry (7-14) D' Command to leave ark (15-22) C' Multiplication of life & food for sustenance (9:1-7) Promise not to flood again & to remember Covenant (8-17) A' Noah & his sons Shem, Ham & Japheth (18-19)

## The 3 Tier Universe



# Reptile to Mammal Tooth Evolution

Early Reptile
290 mya

Mammal-like Reptile
270 mya

Mammal-like Reptile
250 mya

Early Mammal
210 mya