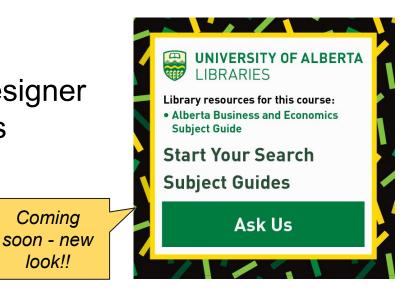

### eClass Library Resources Block

- Embedded directly in your course!
- Enrol your subject librarian as a designer > they add link to course resources
- Services > Teaching Support > eClass Integration

Coming

look!!