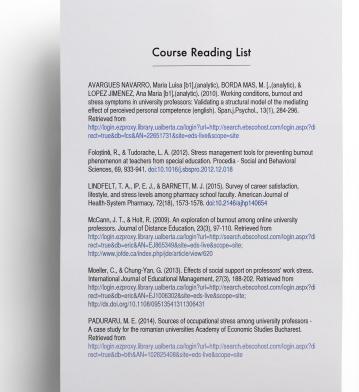

### **Reading List Service**

- Saves you time!
- Library staff create full-text links for your reading lists
- Re-submit every semester to have links checked
- Services > Teaching Support > <u>Reading List Service</u>