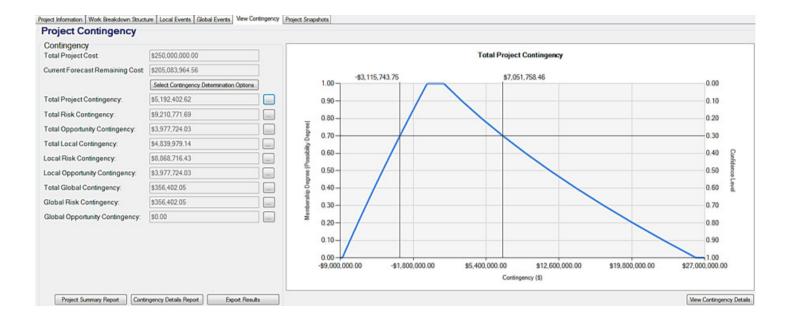

# FUZZY RISK ANALYZER<sup>©</sup>

Fuzzy Risk Analyzer<sup>©</sup> (FRA<sup>©</sup>) is a software tool for determining construction project contingency based on an assessment of risks and opportunities using natural language.