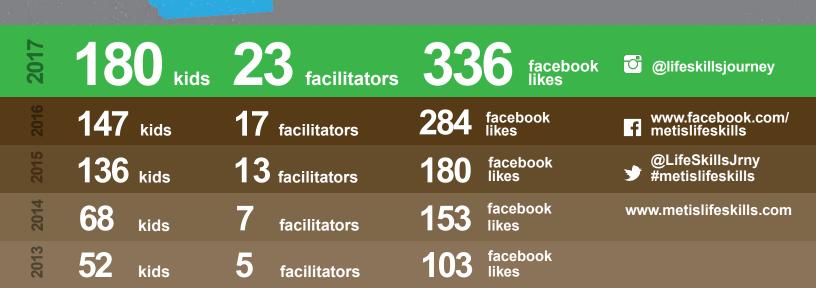

# **Summer Camp Dates**

## **Gift Lake**

Ages 7-10: July 17-28 Ages 11-14: June 26-30, July 10-14

Ages 7-10 & 11-14 July 24-28, Aug 3-4, Aug 8-10

## 0

Ages 7-10: Aug 14-18, Aug 21-25 Ages 11-14: July 31-Aug 4, Aug 8-11 Elizabeth

> Ages 7-10: July 18-22, 25-29 Ages 11-14: July 31-Aug 4, Aug 8-11

0

## **Facilitator Training**

+82 hrs

average hours each facilitator takes before leading camp

The program had positive effects on children's self-esteem drug resistance, external family support, and planning & decision making

# We are resilient, all of us

- Facilitator

## **Resiliency means** bouncing back

Resiliency is the ability to adapt to change and challenges through internal strengths and strong support networks