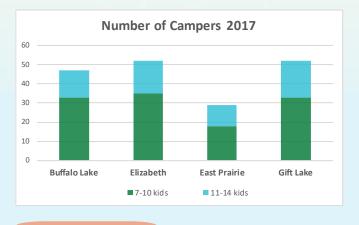

## **Gift Lake**

Ages 7-10: July 17-28 Ages 11-14: June 26-30, July 10-14

Ages 7-10 & 11-14 July 24-28, Aug 3-4, Aug 8-10

## 0

Ages 7-10: Aug 14-18, Aug 21-25 Ages 11-14: July 31-Aug 4, Aug 8-11 Elizabeth

> Ages 7-10: July 18-22, 25-29 Ages 11-14: July 31-Aug 4, Aug 8-11

0