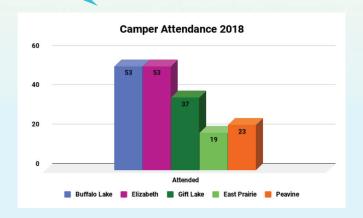

# 185 kids 27 facilitators

2017 180 kids 2016 147 kids kids 2014 kids

kids

23 facilitators facilitators facilitators

facilitators facilitators

facebook likes 284 facebook likes facebook likes facebook likes facebook likes