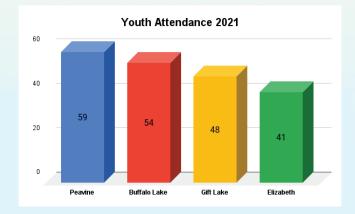

## 202 kids 16 facilitators 746 facebook

| N         |           | <b>k</b> ids |    | facilitators |     | likes             |
|-----------|-----------|--------------|----|--------------|-----|-------------------|
| 2020      | 119       | kids         | 6  | facilitators | 703 | facebook<br>likes |
| 2019 2020 | 183       | kids         | 30 | facilitators | 612 | facebook<br>likes |
| 2018      | 185       | kids         | 27 | facilitators | 502 | facebook<br>likes |
| 2017      | 180       | kids         |    | facilitators | 343 | facebook<br>likes |
| 2016      | 147       | kids         | 17 | facilitators | 284 | facebook<br>likes |
| 2015      | 136       | kids         | 13 | facilitators | 180 | facebook<br>likes |
| 2014      | 68        | kids         | 7  | facilitators | 153 | facebook<br>likes |
| 2013      | <b>52</b> | kids         | 5  | facilitators | 103 | facebook<br>likes |
|           |           |              |    |              |     |                   |