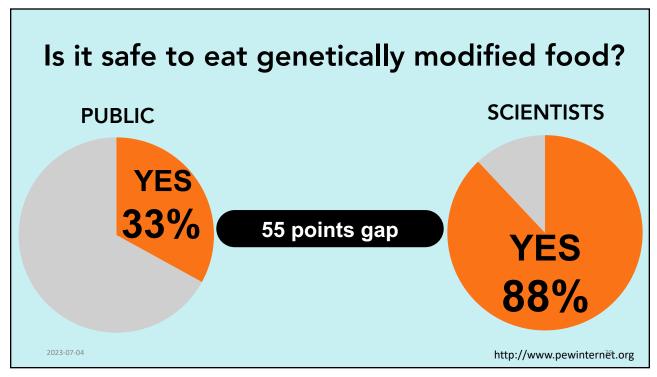

# Lack of Understanding Of Science

Disconnects between public opinion and the scientific consensus on several science-related topics

2023-07-04

33

33

35

37

39