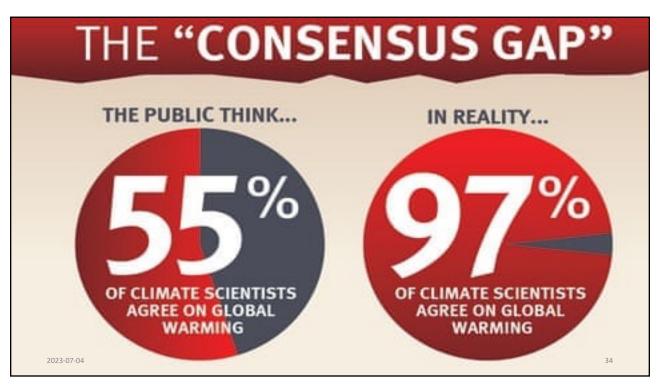

# Lack of Understanding Of Science

Disconnects between public opinion and the scientific consensus on several science-related topics

2023-07-04

33

33

35

37

39