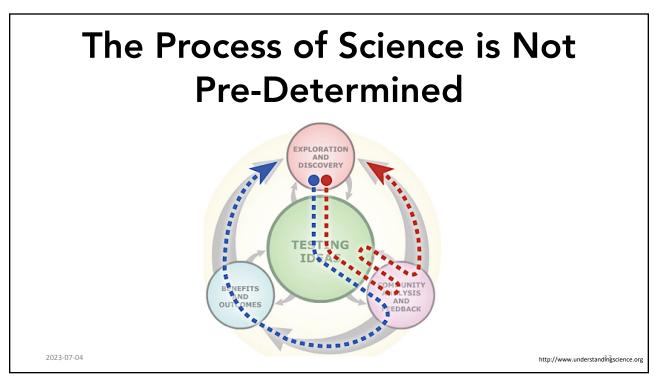

http://www.understandingscience.org

- Testing hypotheses and theories is at the core of the process of science
- We use data to evaluate possible explanations, keeping only those that are supported by evidence