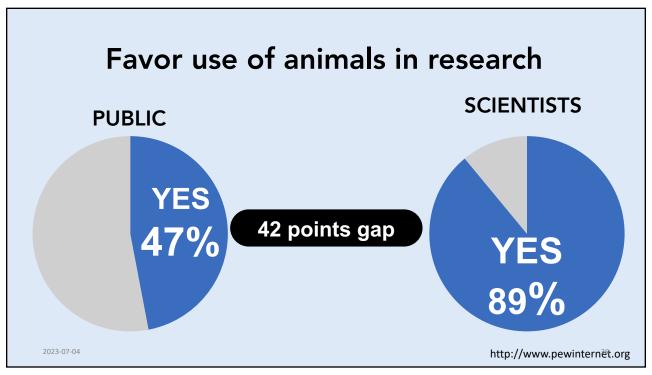

# Lack of Understanding Of Science

Disconnects between public opinion and the scientific consensus on several science-related topics

2023-07-04

33

33

35

37

39