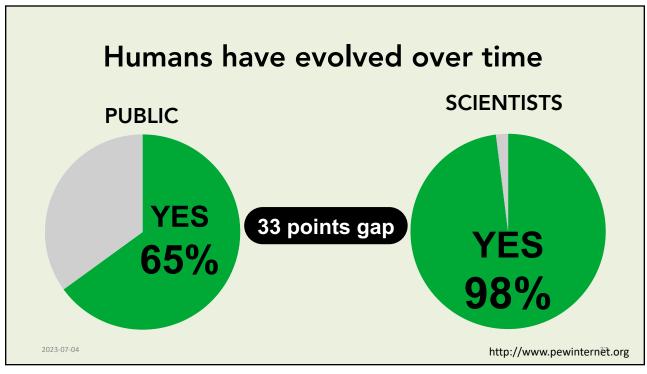

# Lack of Understanding Of Science

Disconnects between public opinion and the scientific consensus on several science-related topics

2023-07-04

33

33

35

37

39