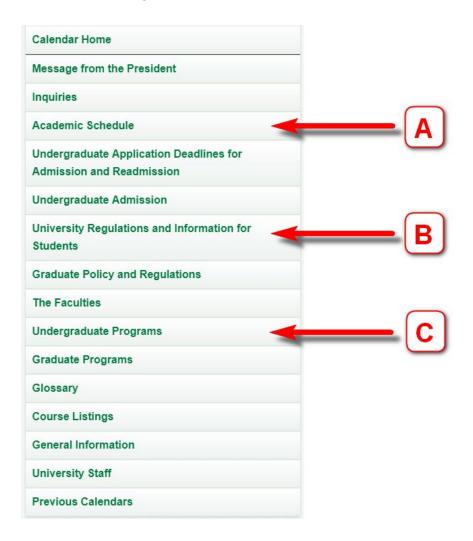

## Navigating the Calendar: Browsing Using the Calendar Menu

The Calendar Menu on the left of every page makes it easy to navigate to and browse different pages of the University Calendar.

#### Pages of Interest for Undergraduate Students:

#### A - Academic Schedule

When is Reading Week? When are Final Exams?

#### **B** - University Regulations

What are the general regulations that apply to all students?

#### **C- Undergraduate Programs**

What are my program requirements? What are the specific regulations for my program?