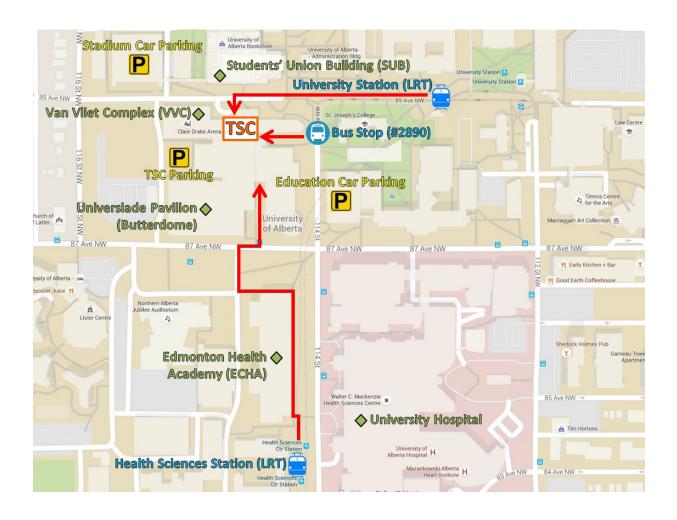

#### **Directions to The Steadward Centre**

We are located in the Van Vliet Complex on the lower level. The Van Vliet Complex is located Southeast of the Stadium Car Park (on 89th ave), and is directly across (south) from the Student's Union Building and adjacent to the Clare Drake Arena.

#### If taking DATS:

- DATS drop-off is located at the West entrance of the Van Vliet Complex.
- Upon entering the building proceed straight ahead up the ramp, through the double doors and you are now in The Steadward Centre space. The fitness centre is on your right and activity spaces are on your left.

### If you're being dropped off by someone:

- The west entrance can be accessed through the alleyway located directly to the West of Clare Drake Arena
- If you are heading west on 87th ave turn right onto 116th St
- Continue down 116 St then turn right onto 89th Ave
- Continue down 89th Ave then turn right down an alleyway
- Upon entering the alley the TSC parking lot will be on your left (please note the two 10-minute drop-off stalls).
- The Steadward Centre stalls are denoted by an accessible symbol. All TSC pass holders are to park in those stall regardless of whether you have an accessible placard.
- The entrance doors are located just to the left of the parking lot. Parking is also available at Stadium Car Park turning left on 89th Ave alleyway, located on 116th St & 89th Ave.

# If taking Edmonton Transit System (ETS):

# 1. By Bus:

- There is an east, side-door entrance of the Van Vliet Complex accessed by a drop off parking lot (located west of the bus drop-off area).
- It is located north on 114th St NW, west of the Education Car Park, and directly left before the "bus only" zone.
- Upon entering the building there will be an elevator to your right (take to Level 1).
- Leaving the elevator, proceed straight through the doors and directly straight ahead.

#### 2. By LRT:

- Health Sciences/Jubilee Station-Edmonton Health Academy Clinic (ECHA) exit.
- Follow the ramp to the ECHA southeast entrance
- Continue straight through ECHA until the very end and turn left
- Proceed past Starbucks and exit the building. Go right, heading north towards 87th Ave
- Cross at the set of lights in front of the Butterdome. Head slightly right and proceed up the ramp to the main set of doors (south) of the Van Vliet Complex (in between the Butterdome and PAW centre)
- Continue straight through the building (straight through "Social Street")
- Take the set of double doors on the right, after the sitting area
- Proceed through the second set of doors and turn right. There will be a small elevator on the left. Take to Level 1.
- Go through the double doors and proceed straight towards and through a blue archway. The gym will be on the left side of the hallway.

## Map

## TSC = The Steadward Centre